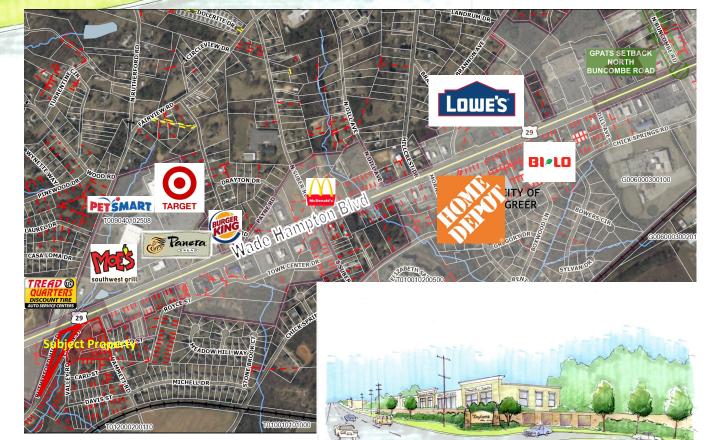

## **New Corner & Taylors Landmark**

5306 Wade Hampton Blvd Taylors SC, 29687

- To Be Developed
  - Four 10,000 sq ft Pads Available
  - Will Build to Suit or Sell/Lease
  - 33,000 VPD
    - 92,000 Population 5 Mile Radius
    - Average HHI \$66,612
    - **Excellent Location for Restaurant**
    - New Main Entrance to Main St. /Taylors & Art District

TAYLORS CORNER will offer four 7-10,000 sq ft pads right up on the roads with ingress/egress from Wade Hampton Blvd and cross easement parking in the rear. All pads are designed to allow for complete visibility of the buildings from the Wade Hampton Blvd. The redesigned corner with help flow traffic easier and become a new landmark on Wade Hampton as the main entrance to Taylors.